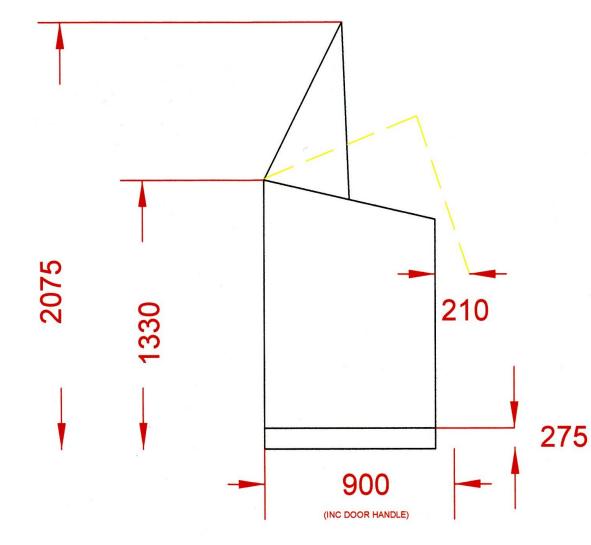

## Bicycle Store / Protect a Cycle Dimension List

|                          | Inches | Feet     | mm     | Metres |
|--------------------------|--------|----------|--------|--------|
| Height - Door Fully Open | 81.7"  | 6' 9.7"  | 2075mm | 2.075m |
| Door – Max. Outswing     | 8.3"   | 0' 8.3"  | 210mm  | 0.21m  |
| Height to Lip of Base    | 10.8"  | 0' 10.8" | 275mm  | 0.275m |

Unit External Dimensions

|        | Height  | Width  | Depth  |
|--------|---------|--------|--------|
| Inches | 52.5"   | 77"    | 35"    |
| Feet   | 4' 4.5" | 6' 5"  | 2' 11" |
| mm     | 1330mm  | 1960mm | 890mm  |
| Metres | 1.33m   | 1.96m  | 0.89m  |