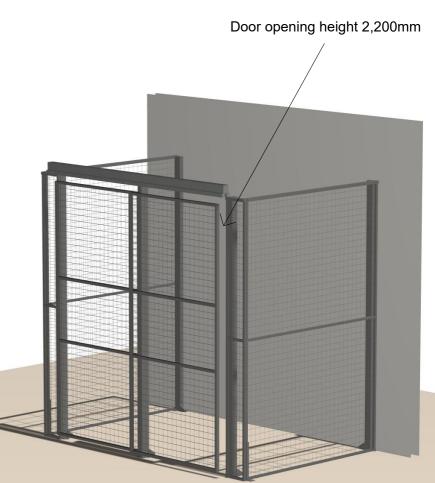

## **MATERIALS STORAGE SOLUTIONS**

1,527 mm 1,500 1,620 mm 1,500 1,004 908 200 980 980 26700049 26700049 2,312 mm Hasp and staple lock (padlock to be supplied by others).

NOTE: Some panels may require cutting and modifying on site by others.