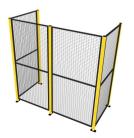

X-Guard panels offers quick release and replacement of panels to allow access.

COPYRIGHT - 2018

© Stakrak Ltd 2018 - Copyright notice - All rights reserved.

This Drawing and its content is copyright of Stakrak Limited. Any redistribution or reproduction of part or all of the contents, in any form, is prohibited.