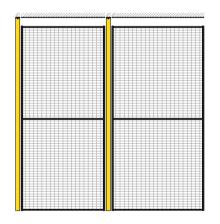

X-Guard panels offers quick release and replacement of panels to allow access.

COPYRIGHT - 2018

© Stakrak Ltd 2018 - Copyright notice - All rights reserved.

This Drawing and its content is copyright of Stakrak Limited. Any redistribution or reproduction of part or all of the contents, in any form, is prohibited.