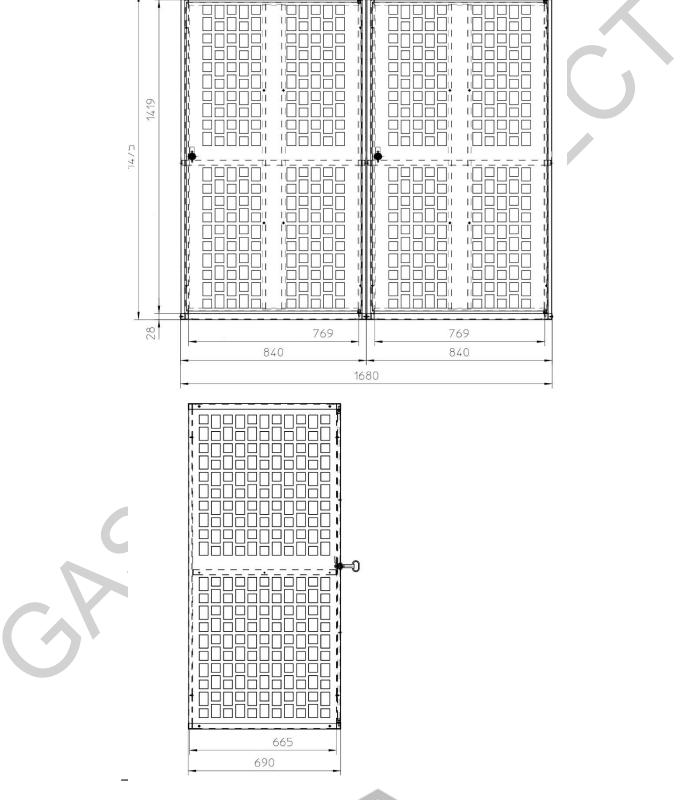

## Perforated Gas Cabinet -Large GCD-PC2

External Dimensions (mm): H1475 x W1680 x D690

- Perforated / Punched Galvanised
  Sheet
- Lockable
- Flat packed

**Constructed of:** 

- 2 side panels
- 1 rear panel
- 1 front panel: Door with lock
- 1 roof
- 1 Shelf

| Product Specification:                                       |                                                            |
|--------------------------------------------------------------|------------------------------------------------------------|
| Weight:                                                      | 150KG                                                      |
| Finish:                                                      | Galvanised                                                 |
| Lock Type:                                                   | Cylinder with Triangular Key                               |
| 2 Storage Levels:<br>Bottom Compartment:<br>Top Compartment: | H666.5mm<br>H722.5mm<br>Free Delivery to Mainland UK       |
| Delivery:                                                    | Lead time: 3 Weeks                                         |
| Signage:                                                     | Available on request                                       |
| Packaging:                                                   | Suppled Flat Packed in Kit form with assembly instructions |
| Suitable for the following bottles types:                    |                                                            |
| Number Gas Type                                              | Bottle Type                                                |

## Schematic

www.gascagedirect.co.uk 01293 515 008