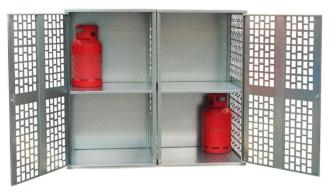

## Perforated Gas Cabinet -Large GCD-PC2

External Dimensions (mm): H1475 x W1680 x D690

- Perforated / Punched Galvanised
  Sheet
- Lockable
- Flat packed

**Constructed of:** 

- 2 side panels
- 1 rear panel
- 1 front panel: Door with lock
- 1 roof
- 1 Shelf

20

• 1 Base Panel with Shelf Insert

## Complaint with TRG510 / 280

Our solid cabinets provide the safe storage of small gas cylinders, keeping them out of sight and secure from theft or tampering.

Constructed of galvanised steel ensures longevity both indoors and outdoors. Perforated walls ensure constant air flow.

| Product Specification:                                       |                                                            |
|--------------------------------------------------------------|------------------------------------------------------------|
| Weight:                                                      | 150KG                                                      |
| Finish:                                                      | Galvanised                                                 |
| Lock Type:                                                   | Cylinder with Triangular Key                               |
| 2 Storage Levels:<br>Bottom Compartment:<br>Top Compartment: | H666.5mm<br>H722.5mm<br>Free Delivery to Mainland UK       |
| Delivery:                                                    | Lead time: 3 Weeks                                         |
| Signage:                                                     | Available on request                                       |
| Packaging:                                                   | Suppled Flat Packed in Kit form with assembly instructions |
| Suitable for the following bottles types:                    |                                                            |
| Number Gas Type                                              | Bottle Type                                                |