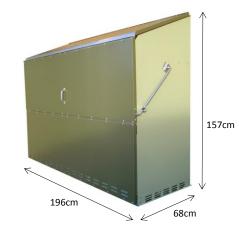

#### **Features Available Colours**

Spring Assisted Opening Action

Securely Lockable

Removable Front Panel

|  | accessories |  |
|--|-------------|--|
|  |             |  |

| External (cm)       |                                                           |                                                                           | Internal (cm)                                                                                                                                                                                                                |                                                                                                                                                                                                                                                                                                                  |                                                                                                                                                                                                                                                                                                                                                                                                   |                                                                                                                                                                                                                                                                                                                                                                                                                                                                                                |  |
|---------------------|-----------------------------------------------------------|---------------------------------------------------------------------------|------------------------------------------------------------------------------------------------------------------------------------------------------------------------------------------------------------------------------|------------------------------------------------------------------------------------------------------------------------------------------------------------------------------------------------------------------------------------------------------------------------------------------------------------------|---------------------------------------------------------------------------------------------------------------------------------------------------------------------------------------------------------------------------------------------------------------------------------------------------------------------------------------------------------------------------------------------------|------------------------------------------------------------------------------------------------------------------------------------------------------------------------------------------------------------------------------------------------------------------------------------------------------------------------------------------------------------------------------------------------------------------------------------------------------------------------------------------------|--|
| Width Depth         |                                                           | Height to back                                                            | Width                                                                                                                                                                                                                        | Depth                                                                                                                                                                                                                                                                                                            | Height to front                                                                                                                                                                                                                                                                                                                                                                                   | Height to back                                                                                                                                                                                                                                                                                                                                                                                                                                                                                 |  |
| 196                 | 68                                                        | 157                                                                       | 179                                                                                                                                                                                                                          | 62                                                                                                                                                                                                                                                                                                               | 128                                                                                                                                                                                                                                                                                                                                                                                               | 154                                                                                                                                                                                                                                                                                                                                                                                                                                                                                            |  |
| Packing Description |                                                           | Quantity                                                                  | Length (cm)                                                                                                                                                                                                                  | Width (cm)                                                                                                                                                                                                                                                                                                       | Thickness (cm)                                                                                                                                                                                                                                                                                                                                                                                    | Weight (kg)                                                                                                                                                                                                                                                                                                                                                                                                                                                                                    |  |
| Panel Box           |                                                           | 1                                                                         | 191.5                                                                                                                                                                                                                        | 71.5                                                                                                                                                                                                                                                                                                             | 12.5                                                                                                                                                                                                                                                                                                                                                                                              | 23                                                                                                                                                                                                                                                                                                                                                                                                                                                                                             |  |
| Base Box            |                                                           | 1                                                                         | 192                                                                                                                                                                                                                          | 33.5                                                                                                                                                                                                                                                                                                             | 10                                                                                                                                                                                                                                                                                                                                                                                                | 18                                                                                                                                                                                                                                                                                                                                                                                                                                                                                             |  |
| Side Panel Box      |                                                           | 1                                                                         | 191                                                                                                                                                                                                                          | 73                                                                                                                                                                                                                                                                                                               | 9                                                                                                                                                                                                                                                                                                                                                                                                 | 25                                                                                                                                                                                                                                                                                                                                                                                                                                                                                             |  |
| Floor Box           |                                                           | 1                                                                         | 191                                                                                                                                                                                                                          | 73                                                                                                                                                                                                                                                                                                               | 9                                                                                                                                                                                                                                                                                                                                                                                                 | 13                                                                                                                                                                                                                                                                                                                                                                                                                                                                                             |  |
|                     | 196 Packing Description Panel Box Base Box Side Panel Box | Width Depth 196 68  Packing Description Panel Box Base Box Side Panel Box | Width         Depth         Height to back           196         68         157           Packing Description         Quantity           Panel Box         1           Base Box         1           Side Panel Box         1 | Width         Depth         Height to back         Width           196         68         157         179           Packing Description         Quantity         Length (cm)           Panel Box         1         191.5           Base Box         1         192           Side Panel Box         1         191 | Width         Depth         Height to back         Width         Depth           196         68         157         179         62           Packing Description         Quantity         Length (cm)         Width (cm)           Panel Box         1         191.5         71.5           Base Box         1         192         33.5           Side Panel Box         1         191         73 | Width         Depth         Height to back         Width         Depth         Height to front           196         68         157         179         62         128           Packing Description         Quantity         Length (cm)         Width (cm)         Thickness (cm)           Panel Box         1         191.5         71.5         12.5           Base Box         1         192         33.5         10           Side Panel Box         1         191         73         9 |  |