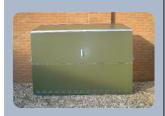

# **Senturion 447**

### **Product Description & Advantages**

- Gas cylinder store manufactured from PVC coated steel with metal base.
- Padlock locking system.
- Vents at both high and low levels.
- The gas cylinder stores are intended for exterior use only.
- Fixing holes for regulator/changeover valve (not included).
- Removable lower front panel.
- Patented spring opening action system.
- Maintenance-free construction. Fire Resistant
- Cylinder storage capacity: 4 x 47 kg cylinders max.
- Simple, clear and detailed assembly instructions.

o Standard Senturion 447

• 25 year panel guarantee.

Two Tone Ref: 3160400



## **Photo Gallery**







#### **Features Available Colours**



Spring Assisted Opening Action



Securely Lockable



Removable Front Panel



|  | accessories |  |
|--|-------------|--|
|  |             |  |

| External (cm)       |                                                           |                                                                           | Internal (cm)                                                                                                                                                                                                                |