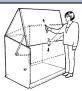

# **Senturion 447**

### **Product Description & Advantages**

- Gas cylinder store manufactured from PVC coated steel with metal base.
- Padlock locking system.
- Vents at both high and low levels.
- The gas cylinder stores are intended for exterior use only.
- Fixing holes for regulator/changeover valve (not included).
- Removable lower front panel.
- Patented spring opening action system.
- Maintenance-free construction. Fire Resistant
- Cylinder storage capacity: 4 x 47 kg cylinders max.
- Simple, clear and detailed assembly instructions.

o Standard Senturion 447

• 25 year panel guarantee.

Two Tone Ref: 3160400



## **Photo Gallery**







#### **Features Available Colours**



Spring Assisted Opening Action



Securely Lockable



Removable Front Panel



|  | accessories |  |
|--|-------------|--|
|  |             |  |

| External (cm)       |                                                           |                                                                           | Internal (cm)                                                                                                                                                                                                                |