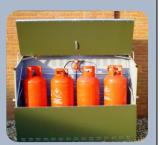

### **Product Description & Advantages**

- Gas cylinder store manufactured from PVC coated steel with metal base.
- Padlock locking system.
- Vents at both high and low levels.
- The gas cylinder stores are intended for exterior use only.
- Fixing holes for regulator/changeover valve (not included).
- Removable lower front panel.
- Patented spring opening action system.
- Maintenance-free construction. Fire Resistant
- Cylinder storage capacity: 4 x 47 kg cylinders max.
- Simple, clear and detailed assembly instructions.

## **Photo Gallery**