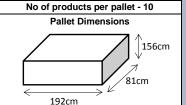

#### **Features Available Colours**

Spring Assisted Opening Action

Securely Lockable

Removable Front Panel

|  | accessories |  |
|--|-------------|--|
|  |             |  |

| External (cm)       |                                                           |                                                                           | Internal (cm)                                                                                                                                                                                                                |                                                                                                                                                                                                                                                                                                                  |                                                                                                                                                                                                                                                                                                                                                                                                   |                                                                                                                                                                                                                                                                                                                                                                                                                                                                                                |  |
|---------------------|-----------------------------------------------------------|---------------------------------------------------------------------------|------------------------------------------------------------------------------------------------------------------------------------------------------------------------------------------------------------------------------|------------------------------------------------------------------------------------------------------------------------------------------------------------------------------------------------------------------------------------------------------------------------------------------------------------------|---------------------------------------------------------------------------------------------------------------------------------------------------------------------------------------------------------------------------------------------------------------------------------------------------------------------------------------------------------------------------------------------------|------------------------------------------------------------------------------------------------------------------------------------------------------------------------------------------------------------------------------------------------------------------------------------------------------------------------------------------------------------------------------------------------------------------------------------------------------------------------------------------------|--|
| Width Depth         |                                                           | Height to back                                                            | Width                                                                                                                                                                                                                        | Depth                                                                                                                                                                                                                                                                                                            | Height to front                                                                                                                                                                                                                                                                                                                                                                                   | Height to back                                                                                                                                                                                                                                                                                                                                                                                                                                                                                 |  |
| 196                 | 68                                                        | 157                                                                       | 179                                                                                                                                                                                                                          | 62                                                                                                                                                                                                                                                                                                               | 128                                                                                                                                                                                                                                                                                                                                                                                               | 154                                                                                                                                                                                                                                                                                                                                                                                                                                                                                            |  |
| Packing Description |                                                           | Quantity                                                                  | Length (cm)                                                                                                                                                                                                                  | Width (cm)                                                                                                                                                                                                                                                                                                       | Thickness (cm)                                                                                                                                                                                                                                                                                                                                                                                    | Weight (kg)                                                                                                                                                                                                                                                                                                                                                                                                                                                                                    |  |
| Panel Box           |                                                           | 1                                                                         | 191.5                                                                                                                                                                                                                        | 71.5                                                                                                                                                                                                                                                                                                             | 12.5                                                                                                                                                                                                                                                                                                                                                                                              | 23                                                                                                                                                                                                                                                                                                                                                                                                                                                                                             |  |
| Base Box            |                                                           | 1                                                                         | 192                                                                                                                                                                                                                          | 33.5                                                                                                                                                                                                                                                                                                             | 10                                                                                                                                                                                                                                                                                                                                                                                                | 18                                                                                                                                                                                                                                                                                                                                                                                                                                                                                             |  |
| Side Panel Box      |                                                           | 1                                                                         | 191                                                                                                                                                                                                                          | 73                                                                                                                                                                                                                                                                                                               | 9                                                                                                                                                                                                                                                                                                                                                                                                 | 25                                                                                                                                                                                                                                                                                                                                                                                                                                                                                             |  |
| Floor Box           |                                                           | 1                                                                         | 191                                                                                                                                                                                                                          | 73                                                                                                                                                                                                                                                                                                               | 9                                                                                                                                                                                                                                                                                                                                                                                                 | 13                                                                                                                                                                                                                                                                                                                                                                                                                                                                                             |  |
|                     | 196 Packing Description Panel Box Base Box Side Panel Box | Width Depth 196 68  Packing Description Panel Box Base Box Side Panel Box | Width         Depth         Height to back           196         68         157           Packing Description         Quantity           Panel Box         1           Base Box         1           Side Panel Box         1 | Width         Depth         Height to back         Width           196         68         157         179           Packing Description         Quantity         Length (cm)           Panel Box         1         191.5           Base Box         1         192           Side Panel Box         1         191 | Width         Depth         Height to back         Width         Depth           196         68         157         179         62           Packing Description         Quantity         Length (cm)         Width (cm)           Panel Box         1         191.5         71.5           Base Box         1         192         33.5           Side Panel Box         1         191         73 | Width         Depth         Height to back         Width         Depth         Height to front           196         68         157         179         62         128           Packing Description         Quantity         Length (cm)         Width (cm)         Thickness (cm)           Panel Box         1         191.5         71.5         12.5           Base Box         1         192         33.5         10           Side Panel Box         1         191         73         9 |  |