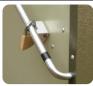

## **Photo Gallery**

#### **Features Available Colours**

Spring Assisted Opening Action

Securely Lockable

Removable Front Panel

|  | accessories |  |
|--|-------------|--|
|  |             |  |

| External (cm)       |                                                           |                                                                           | Internal (cm)                                                                                                                                                                                                                |                                                                                                                                                                                                                                                                                                                  |                                                                                                                                                                                                                                                                                                                                                                                                   |                                                                                                                                                                                                                                                                                                                                                                                                                                                                                                |  |
|---------------------|-----------------------------------------------------------|---------------------------------------------------------------------------|------------------------------------------------------------------------------------------------------------------------------------------------------------------------------------------------------------------------------|------------------------------------------------------------------------------------------------------------------------------------------------------------------------------------------------------------------------------------------------------------------------------------------------------------------|---------------------------------------------------------------------------------------------------------------------------------------------------------------------------------------------------------------------------------------------------------------------------------------------------------------------------------------------------------------------------------------------------|------------------------------------------------------------------------------------------------------------------------------------------------------------------------------------------------------------------------------------------------------------------------------------------------------------------------------------------------------------------------------------------------------------------------------------------------------------------------------------------------|--|
| Width Depth         |                                                           | Height to back                                                            | Width                                                                                                                                                                                                                        | Depth                                                                                                                                                                                                                                                                                                            | Height to front                                                                                                                                                                                                                                                                                                                                                                                   | Height to back                                                                                                                                                                                                                                                                                                                                                                                                                                                                                 |  |
| 196                 | 68                                                        | 157                                                                       | 179                                                                                                                                                                                                                          | 62                                                                                                                                                                                                                                                                                                               | 128                                                                                                                                                                                                                                                                                                                                                                                               | 154                                                                                                                                                                                                                                                                                                                                                                                                                                                                                            |  |
| Packing Description |                                                           | Quantity                                                                  | Length (cm)                                                                                                                                                                                                                  | Width (cm)                                                                                                                                                                                                                                                                                                       | Thickness (cm)                                                                                                                                                                                                                                                                                                                                                                                    | Weight (kg)                                                                                                                                                                                                                                                                                                                                                                                                                                                                                    |  |
| Panel Box           |                                                           | 1                                                                         | 191.5                                                                                                                                                                                                                        | 71.5                                                                                                                                                                                                                                                                                                             | 12.5                                                                                                                                                                                                                                                                                                                                                                                              | 23                                                                                                                                                                                                                                                                                                                                                                                                                                                                                             |  |
| Base Box            |                                                           | 1                                                                         | 192                                                                                                                                                                                                                          | 33.5                                                                                                                                                                                                                                                                                                             | 10                                                                                                                                                                                                                                                                                                                                                                                                | 18                                                                                                                                                                                                                                                                                                                                                                                                                                                                                             |  |
| Side Panel Box      |                                                           | 1                                                                         | 191                                                                                                                                                                                                                          | 73                                                                                                                                                                                                                                                                                                               | 9                                                                                                                                                                                                                                                                                                                                                                                                 | 25                                                                                                                                                                                                                                                                                                                                                                                                                                                                                             |  |
| Floor Box           |                                                           | 1                                                                         | 191                                                                                                                                                                                                                          | 73                                                                                                                                                                                                                                                                                                               | 9                                                                                                                                                                                                                                                                                                                                                                                                 | 13                                                                                                                                                                                                                                                                                                                                                                                                                                                                                             |  |
|                     | 196 Packing Description Panel Box Base Box Side Panel Box | Width Depth 196 68  Packing Description Panel Box Base Box Side Panel Box | Width         Depth         Height to back           196         68         157           Packing Description         Quantity           Panel Box         1           Base Box         1           Side Panel Box         1 | Width         Depth         Height to back         Width           196         68         157         179           Packing Description         Quantity         Length (cm)           Panel Box         1         191.5           Base Box         1         192           Side Panel Box         1         191 | Width         Depth         Height to back         Width         Depth           196         68         157         179         62           Packing Description         Quantity         Length (cm)         Width (cm)           Panel Box         1         191.5         71.5           Base Box         1         192         33.5           Side Panel Box         1         191         73 | Width         Depth         Height to back         Width         Depth         Height to front           196         68         157         179         62         128           Packing Description         Quantity         Length (cm)         Width (cm)         Thickness (cm)           Panel Box         1         191.5         71.5         12.5           Base Box         1         192         33.5         10           Side Panel Box         1         191         73         9 |  |