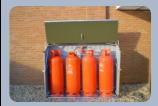

### **Product Description & Advantages**

- Gas cylinder store manufactured from PVC coated steel with metal base.
- Padlock locking system.
- Vents at both high and low levels.
- The gas cylinder stores are intended for exterior use only.
- Fixing holes for regulator/changeover valve (not included).
- Removable lower front panel.
- Patented spring opening action system.
- Maintenance-free construction. Fire Resistant
- Cylinder storage capacity: 4 x 47 kg cylinders max.
- Simple, clear and detailed assembly instructions.

## **Photo Gallery**