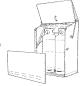

## **Photo Gallery**

#### **Features Available Colours**

Spring Assisted Opening Action

Securely Lockable

Removable Front Panel

|  | accessories |  |
|--|-------------|--|
|  |             |  |

| External (cm)       |                                                           |                                                                           | Internal (cm)                                                                                                                                                                                                                |                                                                                                                                                                                                                                                                                                                  |                                                                                                                                                                                                                                                                                                                                                                                                   |                                                                                                                                                                                                                                                                                                                                                                                                                                                                                                |  |
|---------------------|-----------------------------------------------------------|---------------------------------------------------------------------------|------------------------------------------------------------------------------------------------------------------------------------------------------------------------------------------------------------------------------|------------------------------------------------------------------------------------------------------------------------------------------------------------------------------------------------------------------------------------------------------------------------------------------------------------------|---------------------------------------------------------------------------------------------------------------------------------------------------------------------------------------------------------------------------------------------------------------------------------------------------------------------------------------------------------------------------------------------------|------------------------------------------------------------------------------------------------------------------------------------------------------------------------------------------------------------------------------------------------------------------------------------------------------------------------------------------------------------------------------------------------------------------------------------------------------------------------------------------------|--|
| Width Depth         |                                                           | Height to back                                                            | Width                                                                                                                                                                                                                        | Depth                                                                                                                                                                                                                                                                                                            | Height to front                                                                                                                                                                                                                                                                                                                                                                                   | Height to back                                                                                                                                                                                                                                                                                                                                                                                                                                                                                 |  |
| 196                 | 68                                                        | 157                                                                       | 179                                                                                                                                                                                                                          | 62                                                                                                                                                                                                                                                                                                               | 128                                                                                                                                                                                                                                                                                                                                                                                               | 154                                                                                                                                                                                                                                                                                                                                                                                                                                                                                            |  |
| Packing Description |                                                           | Quantity                                                                  | Length (cm)                                                                                                                                                                                                                  | Width (cm)                                                                                                                                                                                                                                                                                                       | Thickness (cm)                                                                                                                                                                                                                                                                                                                                                                                    | Weight (kg)                                                                                                                                                                                                                                                                                                                                                                                                                                                                                    |  |
| Panel Box           |                                                           | 1                                                                         | 191.5                                                                                                                                                                                                                        | 71.5                                                                                                                                                                                                                                                                                                             | 12.5                                                                                                                                                                                                                                                                                                                                                                                              | 23                                                                                                                                                                                                                                                                                                                                                                                                                                                                                             |  |
| Base Box            |                                                           | 1                                                                         | 192                                                                                                                                                                                                                          | 33.5                                                                                                                                                                                                                                                                                                             | 10                                                                                                                                                                                                                                                                                                                                                                                                | 18                                                                                                                                                                                                                                                                                                                                                                                                                                                                                             |  |
| Side Panel Box      |                                                           | 1                                                                         | 191                                                                                                                                                                                                                          | 73                                                                                                                                                                                                                                                                                                               | 9                                                                                                                                                                                                                                                                                                                                                                                                 | 25                                                                                                                                                                                                                                                                                                                                                                                                                                                                                             |  |
| Floor Box           |                                                           | 1                                                                         | 191                                                                                                                                                                                                                          | 73                                                                                                                                                                                                                                                                                                               | 9                                                                                                                                                                                                                                                                                                                                                                                                 | 13                                                                                                                                                                                                                                                                                                                                                                                                                                                                                             |  |
|                     | 196 Packing Description Panel Box Base Box Side Panel Box | Width Depth 196 68  Packing Description Panel Box Base Box Side Panel Box | Width         Depth         Height to back           196         68         157           Packing Description         Quantity           Panel Box         1           Base Box         1           Side Panel Box         1 | Width         Depth         Height to back         Width           196         68         157         179           Packing Description         Quantity         Length (cm)           Panel Box         1         191.5           Base Box         1         192           Side Panel Box         1         191 | Width         Depth         Height to back         Width         Depth           196         68         157         179         62           Packing Description         Quantity         Length (cm)         Width (cm)           Panel Box         1         191.5         71.5           Base Box         1         192         33.5           Side Panel Box         1         191         73 | Width         Depth         Height to back         Width         Depth         Height to front           196         68         157         179         62         128           Packing Description         Quantity         Length (cm)         Width (cm)         Thickness (cm)           Panel Box         1         191.5         71.5         12.5           Base Box         1         192         33.5         10           Side Panel Box         1         191         73         9 |  |